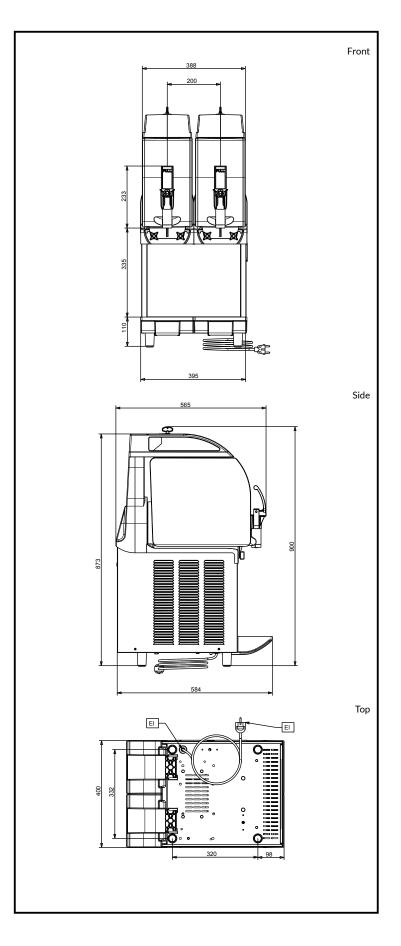

#### **Key Information:**

Number of bowls: 2

**Bowl's capacity:** ISO 9001; ISO 14001 lt

Control board:MechanicalDimensions, Width:400 mmDimensions, Depth:580 mmDimensions, Height:870 mmNet weight:60 kgCooling system:AIR