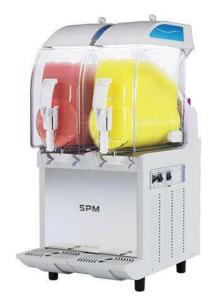

### Ref: 561558 (IPRO2M)

Slushie machine, with 2x11-litres lighted and insulated bowls I-Tank, mechanical control, refrigerant gas R290

I-PRO 2 MECHANICAL is a professional slush machine with n. 2 I-Tank insulated bowls, 11 litres each, and mechanical control.

The look of this equipment is modern and eye-catchy, thanks to the LED-light system that illuminates the product inside the tank.

The equipment can dispense: slushies, milkshakes, cold drinks and frozen cocktails.

I-PRO is an ideal slush machine for bars, amusement parks, fast food chains, kiosks, restaurants, water parks and much more.